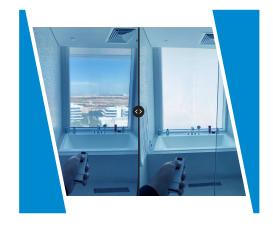

#### **Bathrooms**

Giving the bathroom a more luxury and spacious feel; HD Film/ HD Glass is the solution for its privacy reasons when personally used, yet transparency when not occupied to enhance the main room's feel of a larger space.