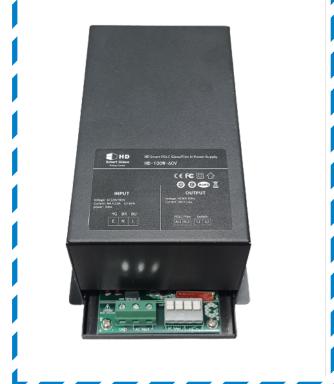

**Remote** 

**Transformer** 

Our transformers come in

30 watt, 50 watt, 100 watt, 200 watt, 300 watt, 500 watt and 1,000 watt. Each 8-10 watts/square meter.