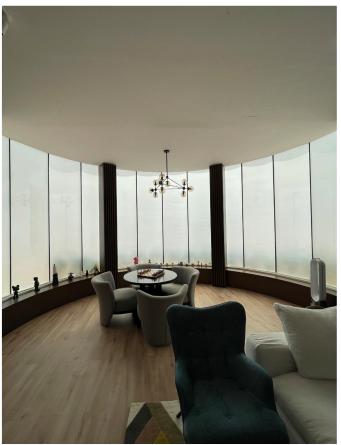

## and/or comfortable transparency within a click of a button.

The 0.4mm Film that enables advanced ability of privacy and/or transparency within a switch of a button.

No More Curtains, No More Shutters, Welcome to HD.

# **Residential Units**

HD Film/ HD Glass is implemented to ensure low maintenance modern privacy solutions, enhanced security, savings on energy consumption, and decreases interior damage due to sun exposure. HD Film / HD Glass is the future of privacy and window treatments.