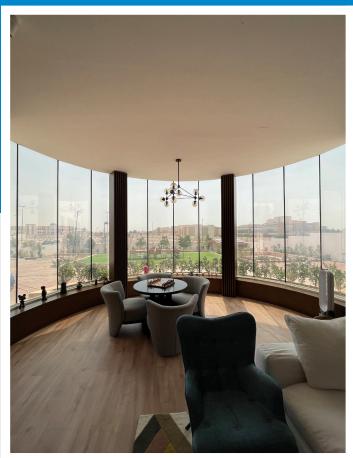

## and/or comfortable transparency within a click of a button.

The 0.4mm Film that enables advanced ability of privacy and/or transparency within a switch of a button.

No More Curtains, No More Shutters, Welcome to HD.

# **Residential Units**

HD Film/ HD Glass is implemented to ensure low maintenance modern privacy solutions, enhanced security, savings on energy consumption, and decreases interior damage due to sun exposure. HD Film / HD Glass is the future of privacy and window treatments.