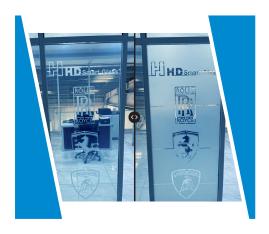

# **Custom Logo/Images**

HD Film can now have any customized logo or imagery designed, built, and coded from within it. It gives you 4 options:

- 1) complete transparency
- 2) complete opaque/privacy
- 3) Logos/Image transparent but background opaque
- 4) Logos/Image opaque but back ground transparent.

  Over all it has the option of transitioning movement from top to bottom.