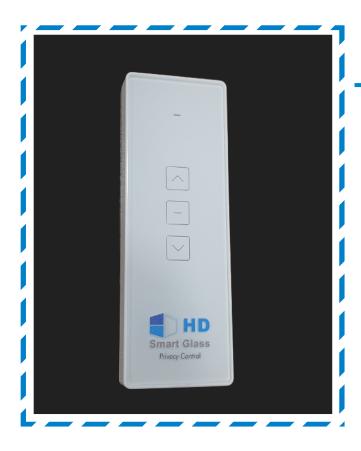

**Remote** 

**Transformer** 

Our transformers come in

30 watt, 50 watt, 100 watt, 200 watt, 300 watt, 500 watt and 1,000 watt. Each 8-10 watts/square meter.