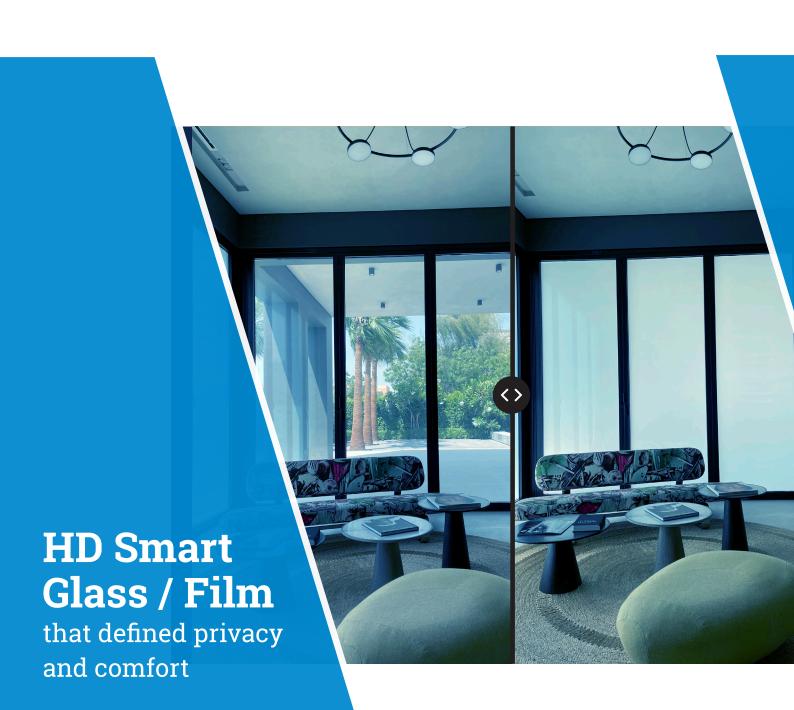

# The revolutionary tech product safeguarding you under privacy

## and/or comfortable transparency within a click of a button.

The 0.4mm Film that enables advanced ability of privacy and/or transparency within a switch of a button.

No More Curtains, No More Shutters, Welcome to HD.