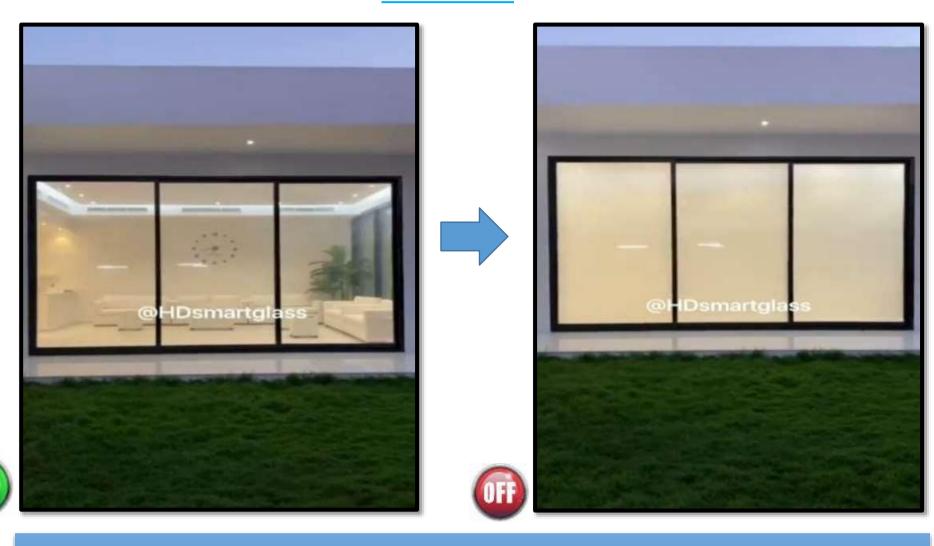

#### **Our Products**

- HD Smart Glass.
- HD Smart Film.
- Aluminum Systems
- Thermal / Non Thermal Doors and Windows
- Conventional stick Curtainwalls
- Unitized Curtainwalls
- Curtainwalls with Add on Profiles
- Slim line Curtainwalls
- Slim line Sliding Doors
- Skylights
- Automatic Sliding Doors
- Sliding and Folding Doors
- Revolving Doors
- Up to 4 m Sliding Doors
- Pergola
- Aluminum Glass Partitions
- Aluminum Fire rated Doors and Curtainwalls
- Cast Aluminum
- Louvers
- Handrail
- Mirrors
- Steel Structures
- Handrails
- Doors/Windows
- Balustrades