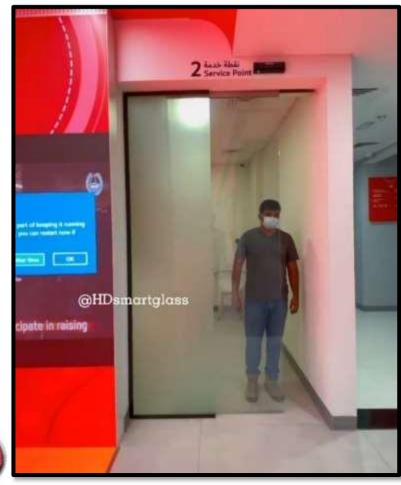

#### **Automatic Sliding Door**

Project- Smart Police Station, Dubai.Client- Dubai Police.