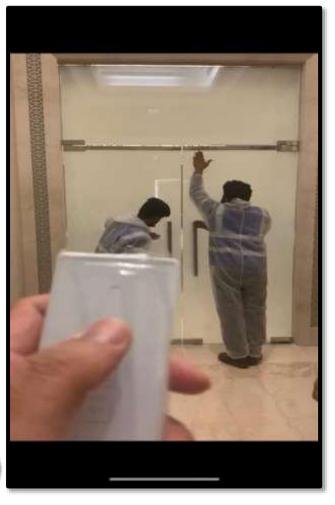

#### **Automatic Sliding Door**

Project- Smart Police Station, Dubai.Client- Dubai Police.