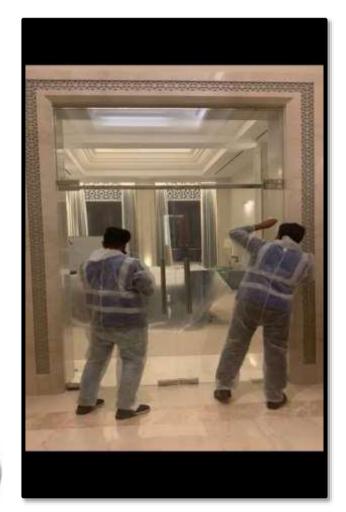

#### **Automatic Sliding Door**

Project- Smart Police Station, Dubai.Client- Dubai Police.