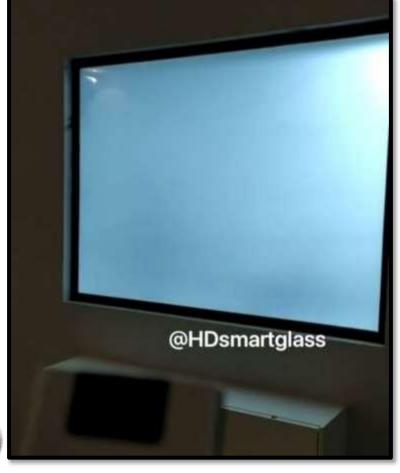

#### **Our Products**

- HD Smart Glass.
- HD Smart Film.
- Aluminum Systems
- Thermal / Non Thermal Doors and Windows
- Conventional stick Curtainwalls
- Unitized Curtainwalls
- Curtainwalls with Add on Profiles
- Slim line Curtainwalls
- Slim line Sliding Doors
- Skylights
- Automatic Sliding Doors
- Sliding and Folding Doors
- Revolving Doors
- Up to 4 m Sliding Doors
- Pergola
- Aluminum Glass Partitions
- Aluminum Fire rated Doors and Curtainwalls
- Cast Aluminum
- Louvers
- Handrail
- Mirrors
- Steel Structures
- Handrails
- Doors/Windows
- Balustrades