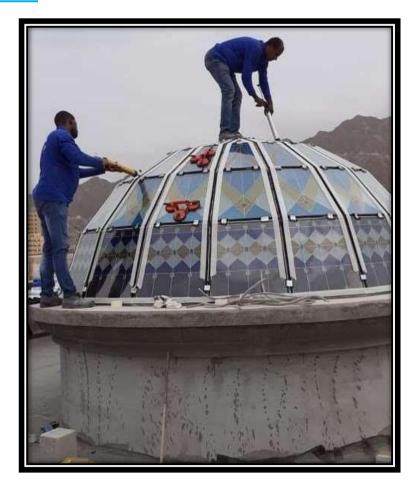

### Sky light, Private Villa, Abu Dhabi

**Project**- Private Mansion Skylight, Al Gurm.

**Client-** Crown Prince Court