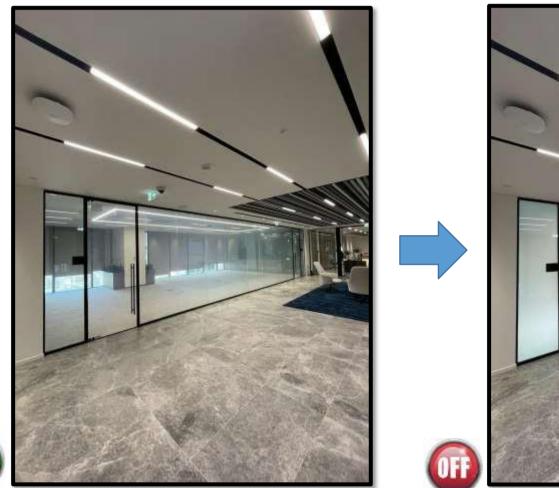

#### **Our Products**

- HD Smart Glass.
- HD Smart Film.
- Aluminum Systems
- Thermal / Non Thermal Doors and Windows
- Conventional stick Curtainwalls
- Unitized Curtainwalls
- Curtainwalls with Add on Profiles
- Slim line Curtainwalls
- Slim line Sliding Doors
- Skylights
- Automatic Sliding Doors
- Sliding and Folding Doors
- Revolving Doors
- Up to 4 m Sliding Doors
- Pergola
- Aluminum Glass Partitions
- Aluminum Fire rated Doors and Curtainwalls
- Cast Aluminum
- Louvers
- Handrail
- Mirrors
- Steel Structures
- Handrails
- Doors/Windows
- Balustrades