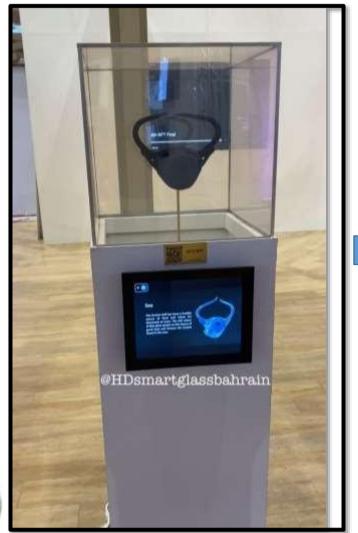

# **Al Arrayed Eye Center, Bahrain**

**Project**- Ritz Carlton Bahrain

**Client-** First NFT Exhibition Show Case