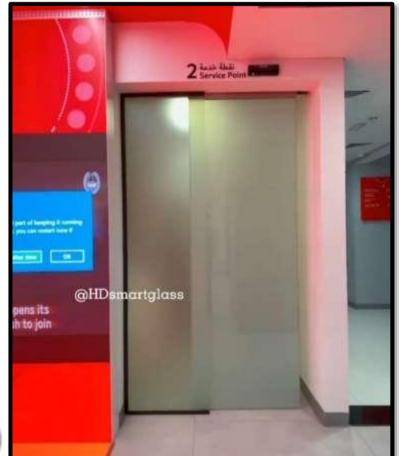

#### **Automatic Sliding Door**

Project- Smart Police Station, Dubai.Client- Dubai Police.