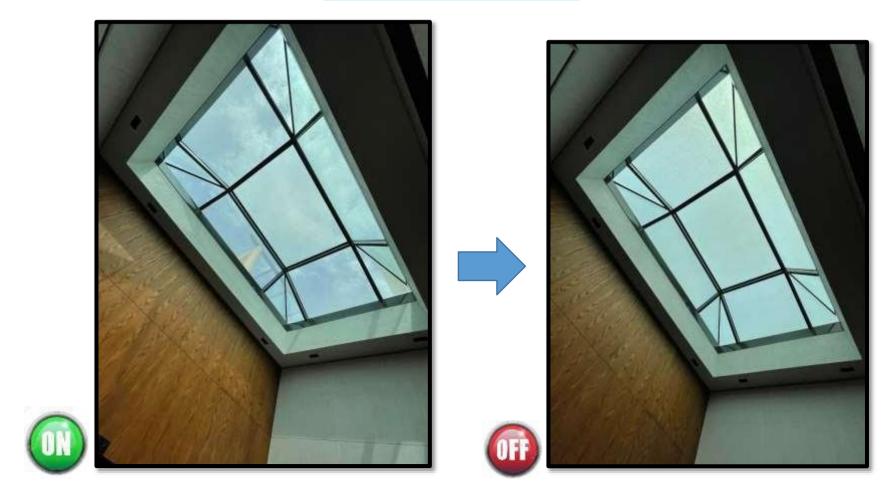

### Sky light, Private Villa, Abu Dhabi

**Project**- Private Mansion Skylight, Al Gurm.

**Client-** Crown Prince Court