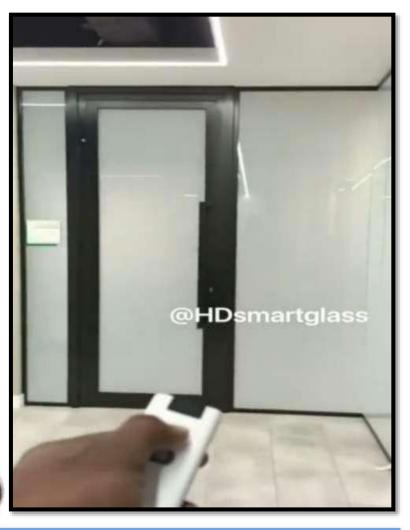

#### **Our Products**

- Ultra HD Switchable Smart Film/ Glass
- Acoustic slim profile partitioning system
- Slim Aluminum Door and Glass Partitioning Systems (Fixed, Swing, Sliding, Folding)
- Aluminum/Glass In-House Fabrication
- Customized Mirrors (Belgian, Anti-Fog, Embedded LED Strips etc.)
- Sandblast/Manifest Frost Film, Gradient Sandblast/Manifest Frost Film
- Curtain Wall System
- Skylight
- Automatic and Biometric Glass and Door Systems
- Pergola
- Cast Aluminum
- Louvers & Canopies
- Handrail & Balustrades
- Fencing and Gates
- Smart Mirror TV