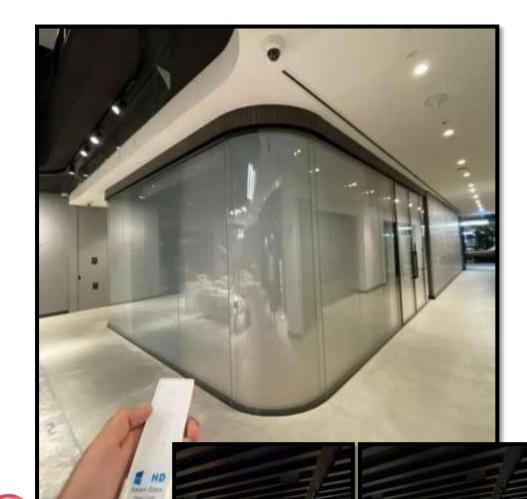

#### **Our Products**

- Ultra HD Switchable Smart Film/ Glass
- Acoustic slim profile partitioning system
- Slim Aluminum Door and Glass Partitioning Systems (Fixed, Swing, Sliding, Folding)
- Aluminum/Glass In-House Fabrication
- Customized Mirrors (Belgian, Anti-Fog, Embedded LED Strips etc.)
- Sandblast/Manifest Frost Film, Gradient Sandblast/Manifest Frost Film
- Curtain Wall System
- Skylight
- Automatic and Biometric Glass and Door Systems
- Pergola
- Cast Aluminum
- Louvers & Canopies
- Handrail & Balustrades
- Fencing and Gates
- Smart Mirror TV