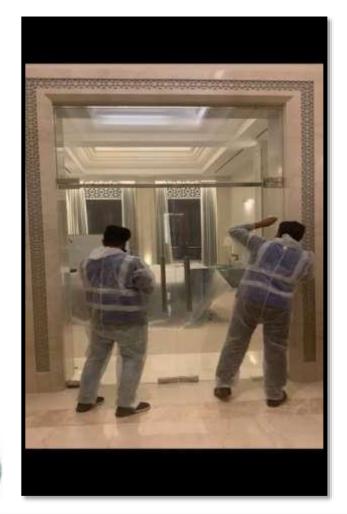

#### **Automatic Sliding Door**

**Project**- Smart Police Station, Dubai. **Client-** Dubai Police.