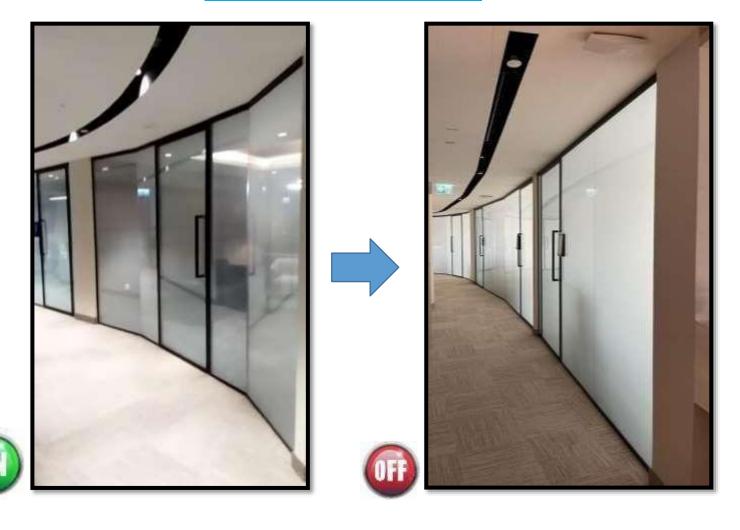

#### **Our Products**

- Ultra HD Switchable Smart Film/ Glass
- Acoustic slim profile partitioning system
- Slim Aluminum Door and Glass Partitioning Systems (Fixed, Swing, Sliding, Folding)
- Aluminum/Glass In-House Fabrication
- Customized Mirrors (Belgian, Anti-Fog, Embedded LED Strips etc.)
- Sandblast/Manifest Frost Film, Gradient Sandblast/Manifest Frost Film
- Curtain Wall System
- Skylight
- Automatic and Biometric Glass and Door Systems
- Pergola
- Cast Aluminum
- Louvers & Canopies
- Handrail & Balustrades
- Fencing and Gates
- Smart Mirror TV