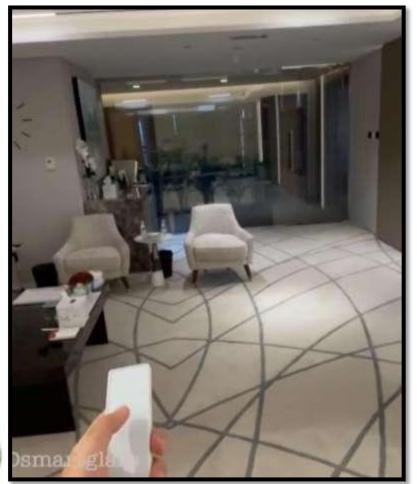

#### **Our Products**

- Ultra HD Switchable Smart Film/ Glass
- Acoustic slim profile partitioning system
- Slim Aluminum Door and Glass Partitioning Systems (Fixed, Swing, Sliding, Folding)
- Aluminum/Glass In-House Fabrication
- Customized Mirrors (Belgian, Anti-Fog, Embedded LED Strips etc.)
- Sandblast/Manifest Frost Film, Gradient Sandblast/Manifest Frost Film
- Curtain Wall System
- Skylight
- Automatic and Biometric Glass and Door Systems
- Pergola
- Cast Aluminum
- Louvers & Canopies
- Handrail & Balustrades
- Fencing and Gates
- Smart Mirror TV