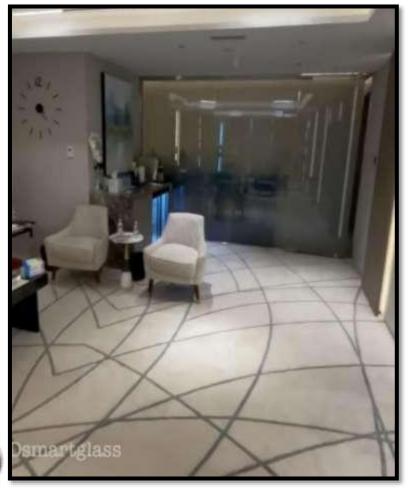

#### **Our Products**

- Ultra HD Switchable Smart Film/ Glass
- Acoustic slim profile partitioning system
- Slim Aluminum Door and Glass Partitioning Systems (Fixed, Swing, Sliding, Folding)
- Aluminum/Glass In-House Fabrication
- Customized Mirrors (Belgian, Anti-Fog, Embedded LED Strips etc.)
- Sandblast/Manifest Frost Film, Gradient Sandblast/Manifest Frost Film
- Curtain Wall System
- Skylight
- Automatic and Biometric Glass and Door Systems
- Pergola
- Cast Aluminum
- Louvers & Canopies
- Handrail & Balustrades
- Fencing and Gates
- Smart Mirror TV